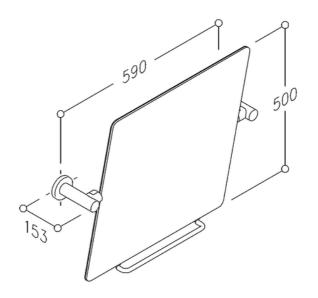

## Adjustable mirror, 590 x 500 mm

590 x 500mm, Ø 32mm side mirror brackets and operating handle made of stainless steel, material No. 1.4401 (A4, AISI 316), scratch-resitant powder coating with antibacterial protection. with adjustable part available in Cavere® colours. Adjustable mirror 500 x 500mm with cut  $\,$  edges and rounded corners, mounted on steel base plate, adjustable up to  $25^{\circ}\text{,}$  with cored roses 70mm dia. concealed screw fixing.

Supplied with 6mm dia x 70mm stainless Torx screws and plugs for solid masonry.

| Product code  | 7466112 |
|---------------|---------|
| Product group | 7010    |

NORMBAU GmbH Schwarzwaldstraße 15 77871 Renchen/Germany Telefon +49(0)7843 / 704 - 0 Telefax +49(0)7843 / 704 - 43