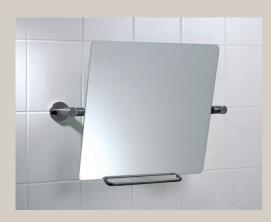

## Adjustable mirror, 590 x 500 mm

590 x 500mm, Ø 32mm side mirror brackets and operating handle made of stainless steel, material No. 1.4401 (A4, AISI 316), scratch-resitant powder coating with antibacterial protection. with adjustable part available in Cavere® colours. Adjustable mirror 500 x 500mm with cut  $\,$  edges and rounded corners, mounted on steel base plate, adjustable up to  $25^{\circ}\text{,}$  with cored roses 70mm dia. concealed screw fixing.

Supplied with 6mm dia x 70mm stainless Torx screws and plugs for solid masonry.

| Product code  | 7466112 |
|---------------|---------|
| Product group | 7010    |

NORMBAU GmbH Schwarzwaldstraße 15 77871 Renchen/Germany Telefon +49(0)7843 / 704 - 0 Telefax +49(0)7843 / 704 - 43